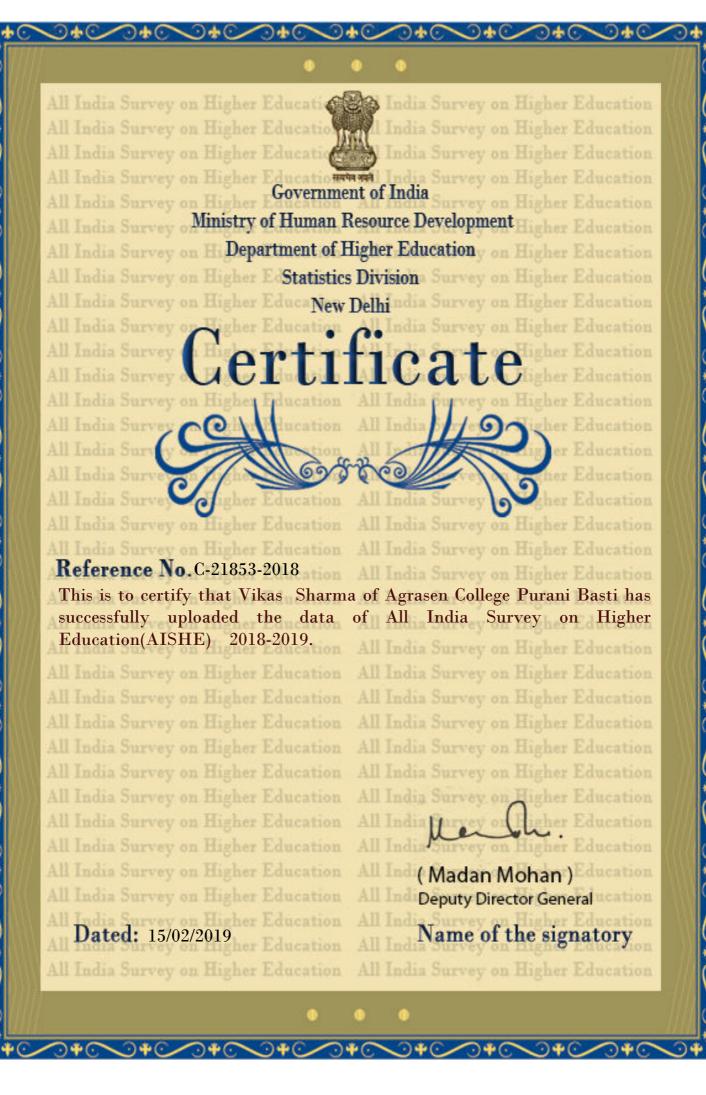

## Agrasen Mahavidyalaya Purani Basti

District:- Raipur

State: - Chhattisgarh

Institution Type:-Affiliated College

(This is an auto generated email, kindly do not reply back)

Thanks, AISHE Team

In case any queries/suggestion, Please contact us null