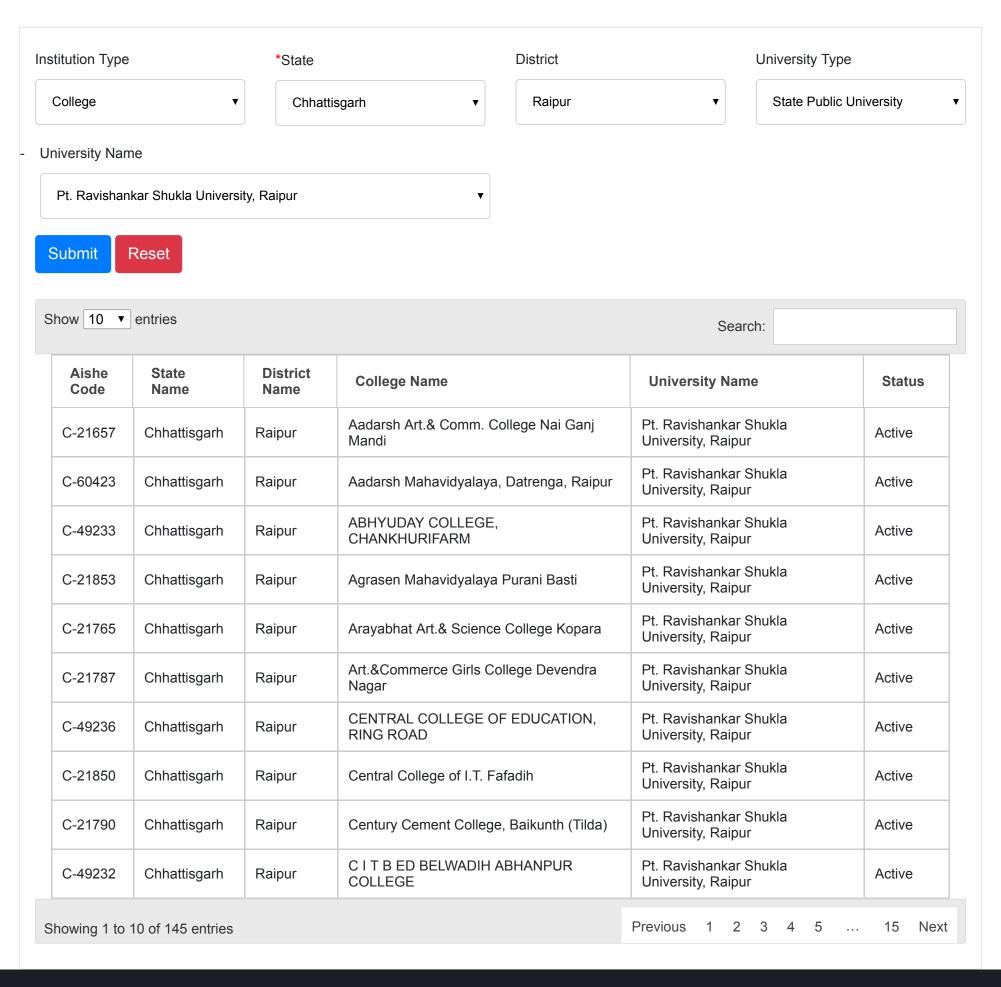

## Agrasen Mahavidyalaya Purani Basti

District:- Raipur

State: - Chhattisgarh

Institution Type:-Affiliated College

(This is an auto generated email, kindly do not reply back)

Thanks, AISHE Team

In case any queries/suggestion, Please contact us null